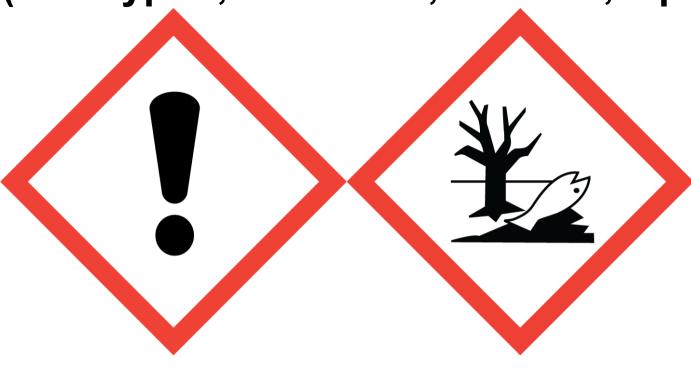

## Myrtle Essential Oil 10% (non-hazardous base) (Eucalyptol, Limonene, Linalool, alpha-Pinenes)

Warning: May cause an allergic skin reaction. Toxic to aquatic life with long lasting effects. Avoid breathing vapour or dust. Avoid release to the environment. Wear protective gloves/eye protection/face protection. IF ON SKIN: Wash with plenty of soap and water. If skin irritation or rash occurs: Get medical advice/attention. Collect spillage. Dispose of contents/container to approved disposal site, in accordance with local regulations. Contains Geraniol, Linalyl acetate. May produce an allergic reaction.