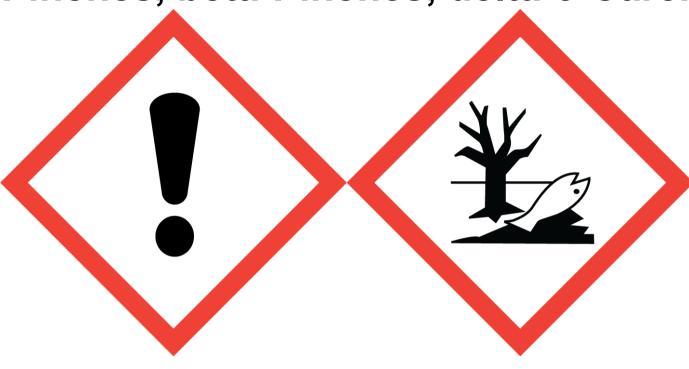

## Pine Sylvestris 10% (non-hazardous base) (alpha-Pinenes, beta-Pinenes, delta-3-Carene)

Warning: May cause an allergic skin reaction. Toxic to aquatic life with long lasting effects. Avoid breathing vapour or dust. Avoid release to the environment. Wear protective gloves/eye protection/face protection. IF ON SKIN: Wash with plenty of soap and water. If skin irritation or rash occurs: Get medical advice/attention. Collect spillage. Dispose of contents/container to approved disposal site, in accordance with local regulations. Contains Limonene, Longifolene, Terpinolene. May produce an allergic reaction.